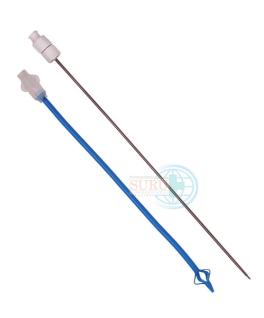

## SUPRAPUBIC DRAINAGE CATHETER

Product Name: Suprapubic Drainage Catheter

Item Code: 4058

Features :

- The suprapubic catheter are used only in cased where normal catheter cannot be used to drain the urine from bladder and the patient who has nerve damage or has problem with the bladder or urethra
- Patient who require long term catheterization are recommended to use suprapubic catheter
- Highly radio-opaque for better visualisation.
- Malecot flower design to enhance drainage & promote catheter retension.
- Malecot catheter round tip reduce tip reduces the trauma to the tissue

## **Available Configuration :**

- Size : FR 8 to 18
- Length : 20 40 cm

http://www.suru.com/Urology/Suprapubic-Drainage-Catheter-1