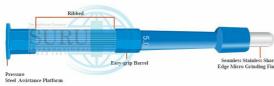

## **Description:**

• Biopsy punch is a sharp rounded blade tip used to remove tissue to be tested during procedures.

- The punch is available in variety of tip sizes.
- The instrument is sterile with a round plastic handle.

• Finely ground seamless, stainless steel blade ensure safe, clean and easy sample extraction.

• The sleek ribbed handle gives clear view of the biopsy site ensuring comfort and control.

• Virgin grade ABS plastic provides strength and sturdiness.