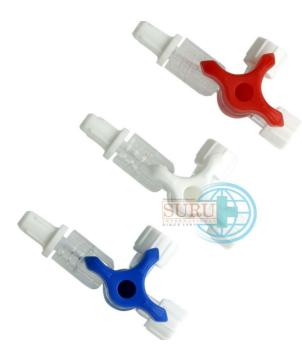

## THREE WAY STOPCOCK

Product Name: Three Way Stopcock - SURUWAY®

Item Code: 2005 / 2005LR

## Available configuration:

- Three way stop cock lipid with light blue colour handle
- Three way stop cock with 45° degree click
- Item code # 2005, 2005LR, 2005.45 available in white, red and blue color
- Item code # 2005HP available in orange colour
- Also available with or without PVC