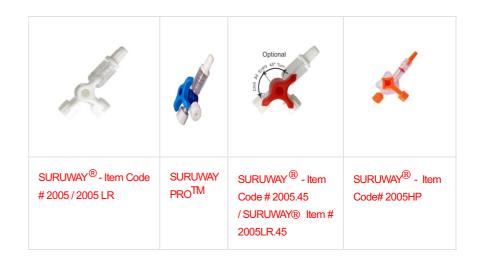

## THREE WAY STOPCOCK

Product Name: Three Way Stopcock - SURUWAY®

Item Code: 2005 / 2005LR

## Available configuration:

- Three way stop cock lipid with light blue colour handle
- Three way stop cock with 45° degree click
- Item code # 2005, 2005LR, 2005.45 available in white, red and blue color
- Item code # 2005HP available in orange colour
- Also available with or without PVC