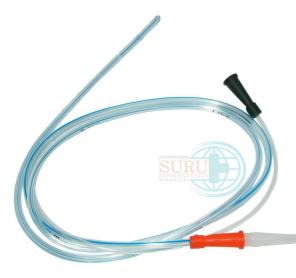

## SALEM SUMP TUBE/IRRIGATION TUBE

Product Name: Salem Sump Tube/Irrigation Tube

Item Code: 4053

## Features:

- Salem sump tube available with dual flow type tube is used to prevent the accumulation of gastric secretions and air
- Double lumen tube throughout the length provides air vent when the stomach has been Evacuated of accumulated liquid, air or small particular matter
- Distal end is coned with ten lateral eyes
- Radio-opaque tube is marked at 45, 55, 65 and 75 cm from the tip for accurate placement
- Proximal end is provided with universal funnel connecter along with double taper connecter for easy extension