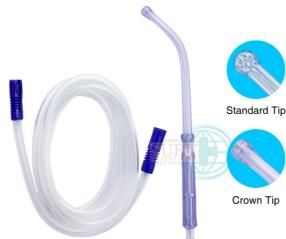

## Features:

- Suitable for preoperative removal of secretion and body fluids
- Standard funnel connector at distal end of tubing to connect yankaur handle.
- Yankaur handle is open end with 4 lateral eyes to with stand negative pressure and ensures continuous and easy suction of fluid
- Cut to fit funnel connector to suit different suction pump lines at proximal end. Also available with kapkon and conical connector at proximal end
- Soft and kink resistant ribbed PVC tubing
- Yankaur handle available in standard or crown tip with or without vacuum thumb control
- Sterile product for single use