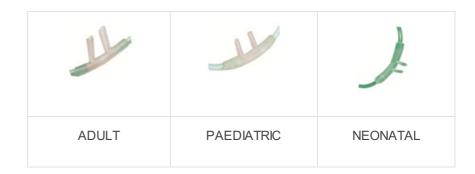

## Available Configuration:

Sizes available: Neonatal, pediatric and adult
Tube Length: 200 cm, 210 cm and 1000 cm

• Also available in customized length

http://www.suru.com/Anaesthesia-Respiratory-Care/SURU-O-TUBE-Twin-Bore-Nasal-Oxygen-Set