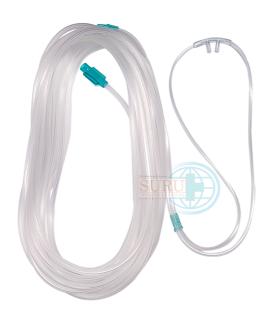

## TWIN BORE NASAL OXYGEN SET

Product Name: Twin Bore Nasal Oxygen Set - SURU-O-TUBE ®

Item Code: 2008

## Features:

- Designed for easy administration of oxygen and comfort of patient
- Soft twin prong nasal tips to ensure equal volume of oxygen to both air passages which provides maximum comfort to patient
- Star lumen main tube to avoid accidental blockage
- Soft and kink resistant PVC tubing
- Smoothly finished and adjustable nasal tips for maximum patient comfort
- Soft funnel shaped connector facilitates easy connection to oxygen source
- DEHP free tube
- Sterile product for single use

## Available Configuration:

Sizes available: Neonatal, pediatric and adult
Tube Length: 200 cm, 210 cm and 1000 cm

• Also available in customized length

http://www.suru.com/Anaesthesia-Respiratory-Care/SURU-O-TUBE-Twin-Bore-Nasal-Oxygen-Set